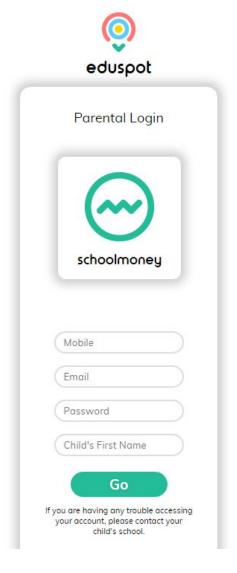

3. Select schoolmoney parents login in the drop down menu

4. On this login page, enter your mobile number, email address, password (provided by the school) and your child's first name.

If you are getting a message to tell you that your login details are incorrect, you will need to double check with your child's school if the details that you are putting in match the ones they have on their system.