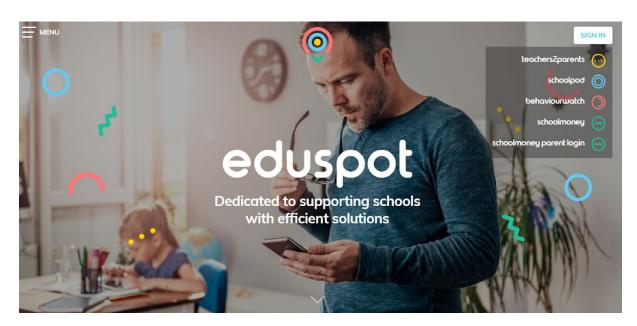

3. Select schoolmoney parents login in the drop down menu

4. On this login page, enter your mobile number, email address, password (provided by the school) and your child's first name.

If you are getting a message to tell you that your login details are incorrect, you will need to double check with your child's school if the details that you are putting in match the ones they have on their system.